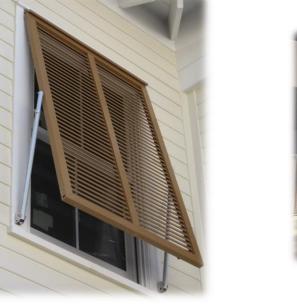

## Standing Seam

Bahama Shutter

Canvas or Vinyl

Entrance Way Awning

Dome

Clients

HOTELS & RESORTS