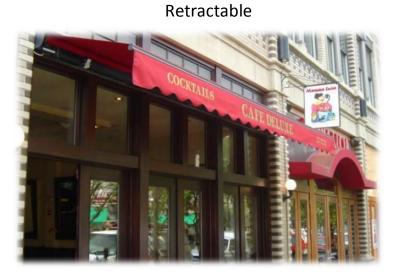

## Standing Seam

Bahama Shutter

Canvas or Vinyl

Entrance Way Awning

Dome

Clients

HOTELS & RESORTS